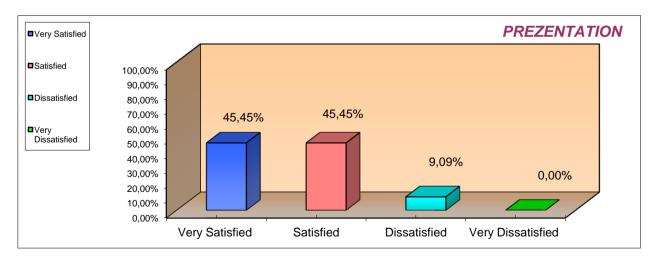

| 4. Were the                        | 1 | Very Satisfied    | 10 | 45,45% |
|------------------------------------|---|-------------------|----|--------|
| presentations by the speakers done | 2 | Satisfied         | 10 | 45,45% |
| in an interesting                  | 3 | Dissatisfied      | 2  | 9,09%  |
| and professional way?              | 4 | Very Dissatisfied | 0  | 0,00%  |