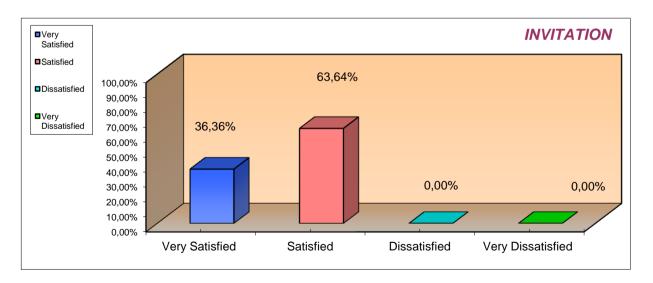

| 2. Were you        | 1 | Very Satisfied    | 8  | 36,36% |
|--------------------|---|-------------------|----|--------|
| satisfied with the | 2 | Satisfied         | 14 | 63,64% |
| invitation letter? | 3 | Dissatisfied      | 0  | 0,00%  |
| invitation letter? | 4 | Very Dissatisfied | 0  | 0,00%  |