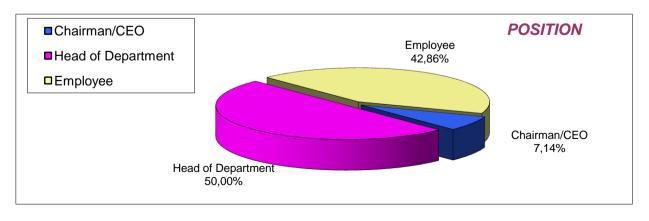

|          | _ |                    | Ī  |        |
|----------|---|--------------------|----|--------|
|          | 1 | Chairman/CEO       | 3  | 13,64% |
|          | 2 | Board Member       | 0  | 0,00%  |
| Position | 3 | Management         | 3  | 13,64% |
|          | 4 | Head of Department | 4  | 18,18% |
|          | 5 | Employee           | 12 | 54,55% |