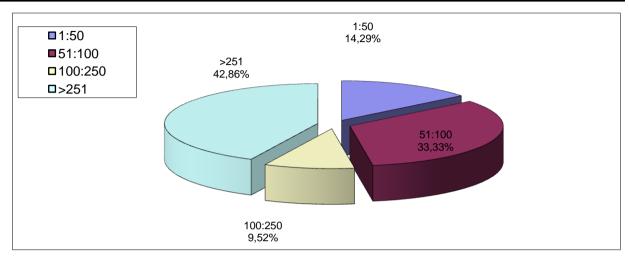

| Employees | 1 | 1:50    | 3 | 13,64% |
|-----------|---|---------|---|--------|
|           | 2 | 51:100  | 7 | 31,82% |
|           | 3 | 100:250 | 2 | 9,09%  |
|           | 4 | >251    | 9 | 40,91% |