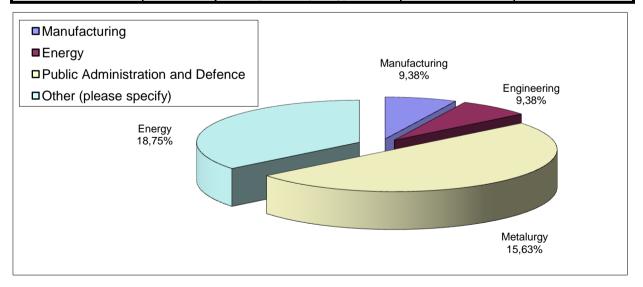

|        | 1 | Manufacturing             | 0 | 0,00%  |
|--------|---|---------------------------|---|--------|
|        | 2 | Engineering               | 3 | 31,82% |
|        | 3 | Metalurgy                 | 0 | 0,00%  |
| Contar | 4 | Energy                    | 7 | 31,82% |
| Sector | 5 | Services                  | 0 | 0,00%  |
|        | 6 | Transportation            | 0 | 0,00%  |
|        | 7 | Public Administration and | 9 | 40,91% |
|        | 8 | Other (please specify)    | 3 | 13,64% |