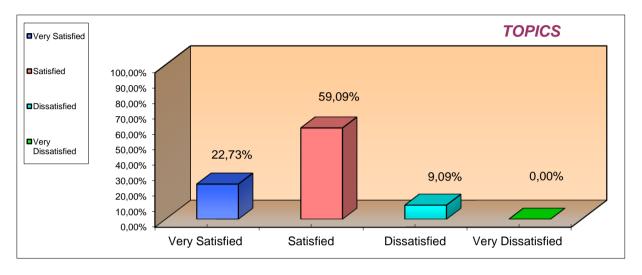

| 5. Were you introduced to new          | 1 | Very Satisfied    | 5  | 22,73% |
|----------------------------------------|---|-------------------|----|--------|
| topics and issues<br>and did you learn | 2 | Satisfied         | 13 | 59,09% |
| things which are                       | 3 | Dissatisfied      | 2  | 9,09%  |
| important for your business?           | 4 | Very Dissatisfied | 0  | 0,00%  |