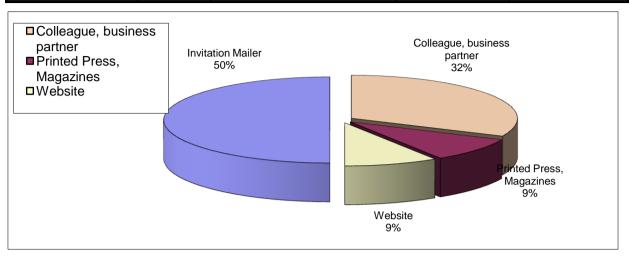

| 1. How did you hear | 1 | Colleague, business partner | 7  | 31,82% |
|---------------------|---|-----------------------------|----|--------|
| about this          | 2 | Printed Press, Magazines    | 2  | 9,09%  |
| conference?         | 3 | Website                     | 2  | 9,09%  |
|                     | 4 | Invitation Mailer           | 11 | 50,00% |