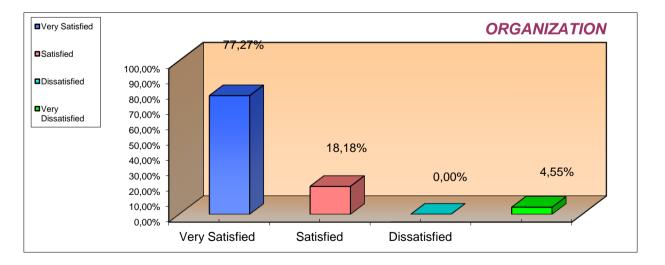

| 8. Were you                           | 1 | Very Satisfied    | 17 | 77,27% |
|---------------------------------------|---|-------------------|----|--------|
| satisfied with the organization/imple | 2 | Satisfied         | 4  | 18,18% |
| mentation of the                      | 3 | Dissatisfied      | 0  | 0,00%  |
| conference?                           | 4 | Very Dissatisfied | 1  | 4,55%  |