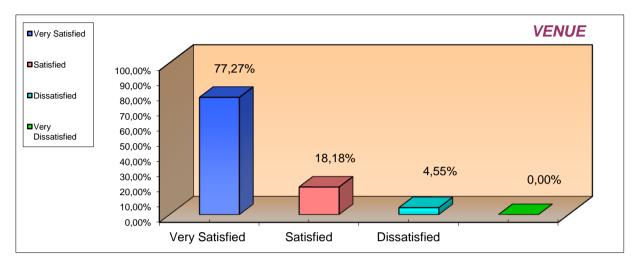

| 7. Were you        | 1 | Very Satisfied    | 17 | 77,27% |
|--------------------|---|-------------------|----|--------|
| satisfied with the | 2 | Satisfied         | 4  | 18,18% |
| venue of           | 3 | Dissatisfied      | 1  | 4,55%  |
| organization?      | 4 | Very Dissatisfied | 0  | 0,00%  |