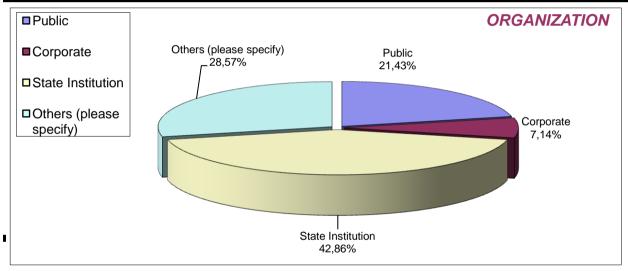

## THE XXII. International Conference - New trends in safety and health

| Total participants that filled the evaluation forms | 22     |                         |                                                   |                      |
|-----------------------------------------------------|--------|-------------------------|---------------------------------------------------|----------------------|
| Question on                                         | answer | Available Answer Text   | Number of respondents to each particular question | Percent out of total |
|                                                     |        |                         |                                                   |                      |
|                                                     | 1      | Public                  | 0                                                 | 0,00%                |
|                                                     | 2      | Trade Licence           | 0                                                 | 0,00%                |
| Organization                                        | 3      | L.T.D.                  | 2                                                 | 9,09%                |
|                                                     | 4      | Corporate               | 7                                                 | 31,82%               |
|                                                     | 5      | State Institution       | 11                                                | 50,00%               |
|                                                     | 6      | Others (please specify) | 2                                                 | 9,09%                |