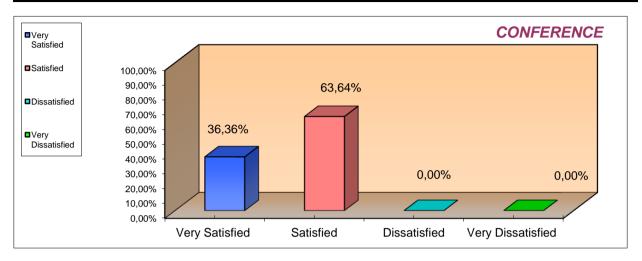

| 3. Was the conference programme on the | 1 | Very Satisfied    | 8  | 36,36% |
|----------------------------------------|---|-------------------|----|--------|
|                                        | 2 | Satisfied         | 14 | 63,64% |
|                                        | 3 | Dissatisfied      | 0  | 0.00%  |
| whole interesting and insightful?      | 4 | Very Dissatisfied | 0  | 0,00%  |