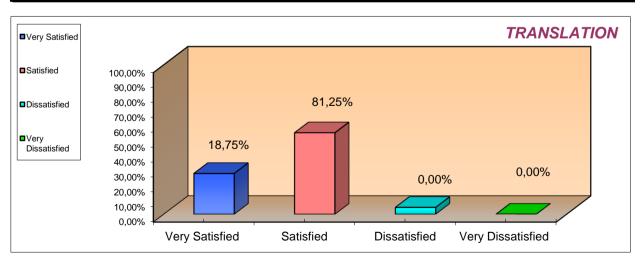

| 6. Were you        | 1 | Very Satisfied    | 6  | 27,27% |
|--------------------|---|-------------------|----|--------|
| satisfied with the | 2 | Satisfied         | 12 | 54,55% |
| simultaneous       | 3 | Dissatisfied      | 1  | 4,55%  |
| translation?       | 4 | Very Dissatisfied | 0  | 0,00%  |